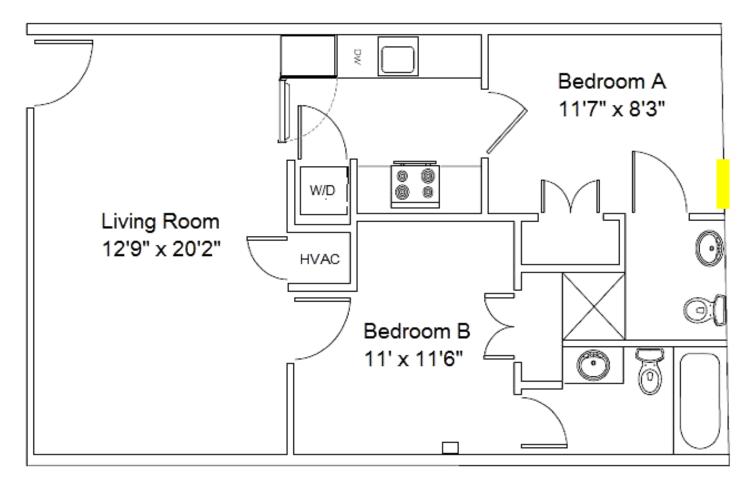

Wilcox Warehouse 101 2 Bedroom / 2 Bath

(Note: Drawings are not to scale. Actual plans may vary.)

Window

Wilcox Warehouse 103 2 Bedroom / 2 Bath

(Note: Drawings are not to scale. Actual plans may vary.)

Window