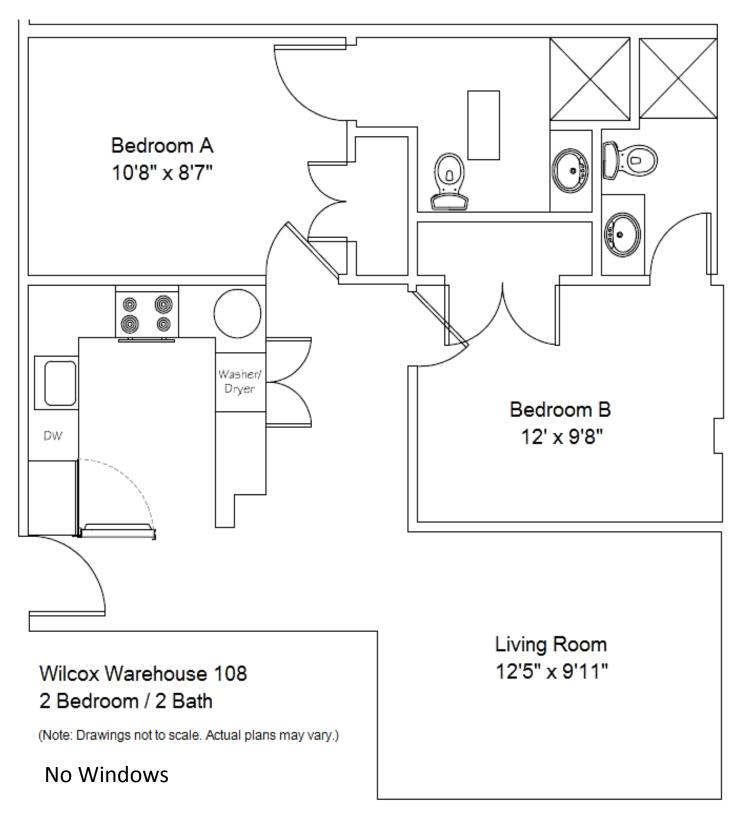

## Wilcox Warehouse 105

2 Bedroom / 2 Bath

(Note: Drawings are not to scale. Actual plans may vary.)

Window

Wilcox Warehouse Unit 105

Wilcox Warehouse Unit 108

2 Bedroom / 2 Bath

(Note: Drawings are not to scale. Actual plans may vary.)