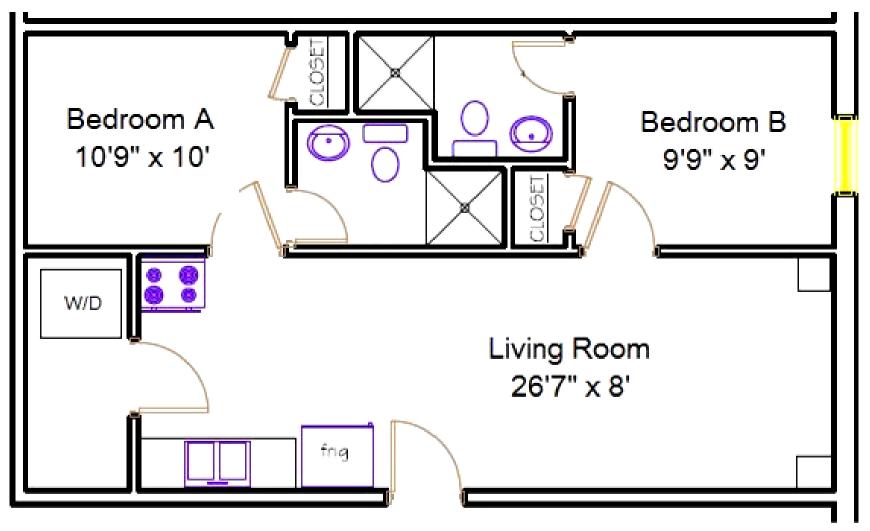

(Note: Drawings are not to Scale. Actual plans may vary.)

(Note: Drawings are not to Scale. Actual plans may vary.)

(Note: Drawings are not to scale. Actual plans may vary.)

Stationary Window

Wilcox Warehouse

Unit 217