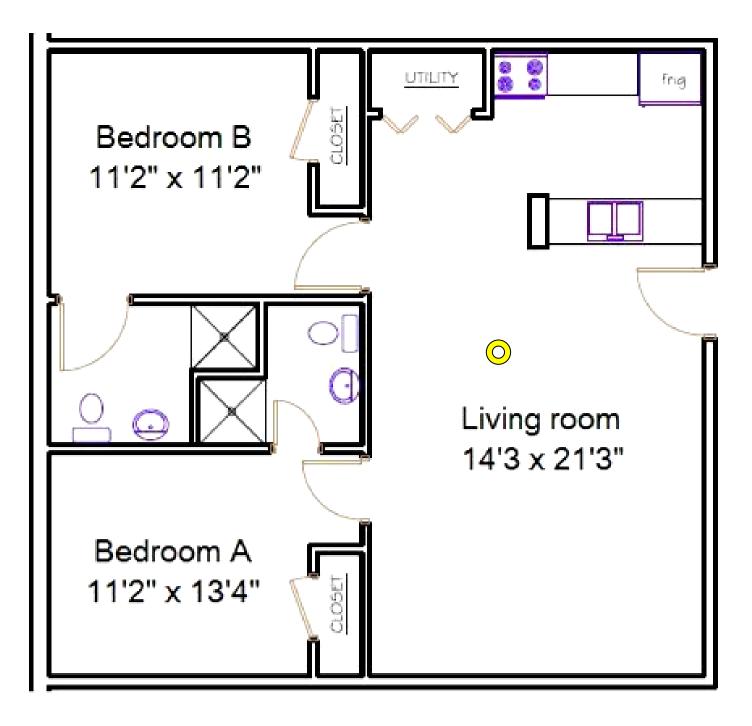

(Note: Drawings are not to Scale. Actual plans may vary.)

(Note: Drawings are not to Scale. Actual plans may vary.)

(Note: Drawings are not to scale. Actual plans may vary.)

Stationary Window

Wilcox Warehouse

Unit 217