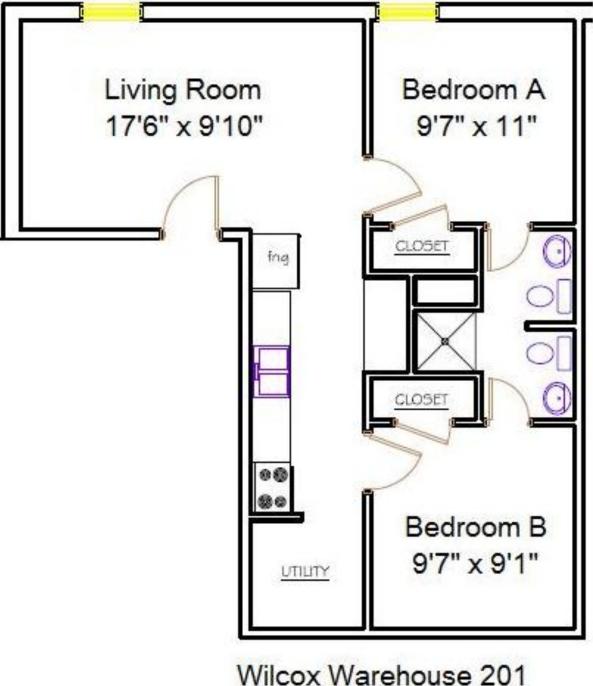

Window

Wilcox Warehouse Unit 201

O Skylight only

Wilcox Warehouse

Unit 208

(Note: Drawings are not to scale. Actual plans may vary.)

 $\bigcirc$ Skylight only

Wilcox Warehouse Unit 209