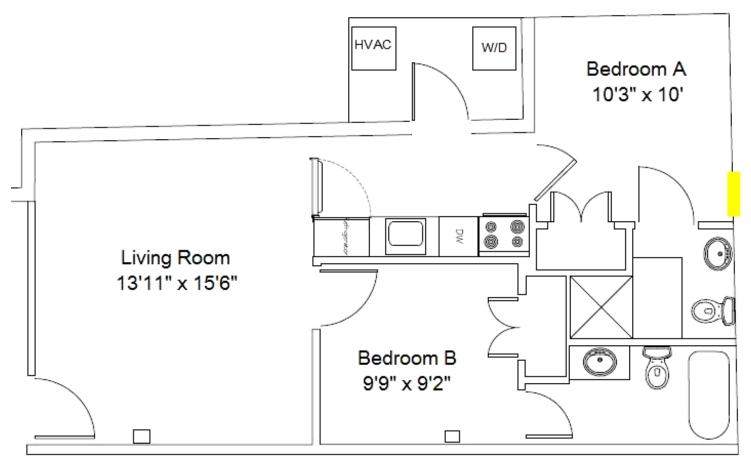

Wilcox Warehouse 101 2 Bedroom / 2 Bath

(Note: Drawings are not to scale. Actual plans may vary.)

Window

Wilcox Warehouse 103 2 Bedroom / 2 Bath

(Note: Drawings are not to scale. Actual plans may vary.)

Window