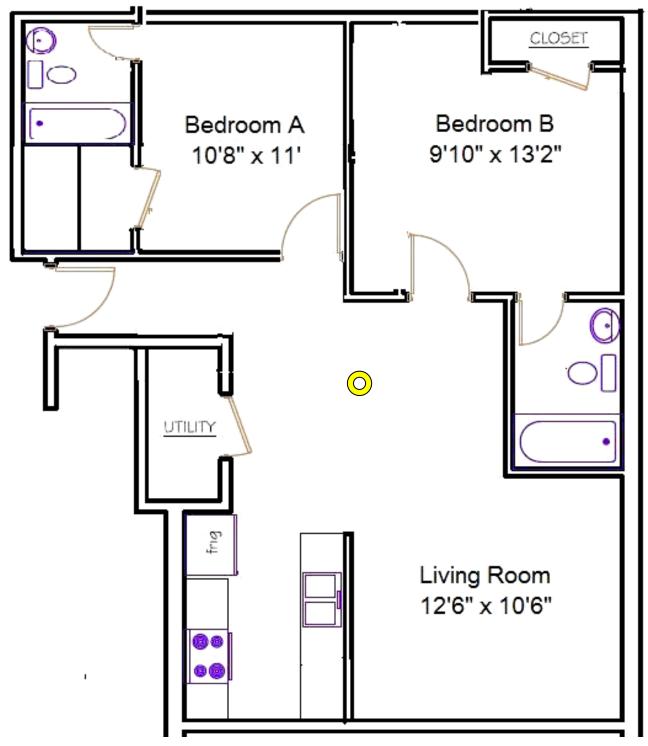

Window

Wilcox Warehouse Unit 201

O Skylight only

Wilcox Warehouse

Unit 208

(Note: Drawings are not to scale. Actual plans may vary.)

 $\bigcirc$ Skylight only

Wilcox Warehouse Unit 209