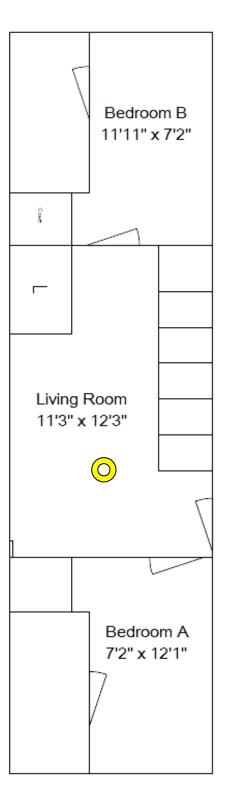

## Wilcox Warehouse 105

2 Bedroom / 2 Bath

(Note: Drawings are not to scale. Actual plans may vary.)

Window

Wilcox Warehouse Unit 105

Wilcox Warehouse Unit 108

2 Bedroom / 2 Bath

(Note: Drawings are not to scale. Actual plans may vary.)

Window

Wilcox Warehouse Unit 201

O Skylight only

Wilcox Warehouse

Unit 208

(Note: Drawings are not to scale. Actual plans may vary.)

 $\bigcirc$ Skylight only

Wilcox Warehouse Unit 209