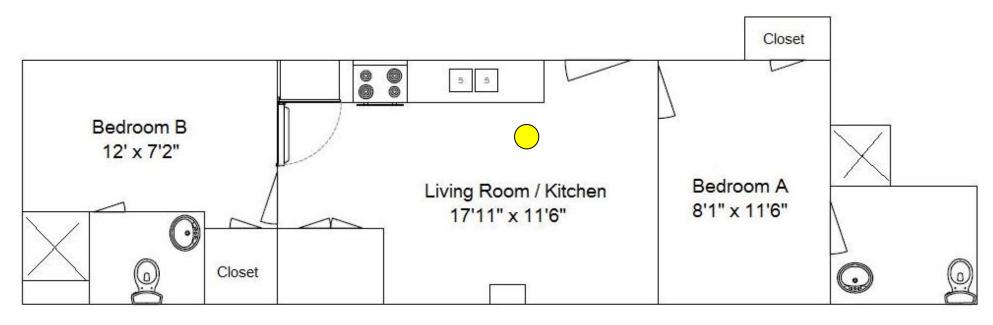

## Wilcox Warehouse 105

2 Bedroom / 2 Bath

(Note: Drawings are not to scale. Actual plans may vary.)

Window

Wilcox Warehouse Unit 105

Wilcox Warehouse Unit 108

2 Bedroom / 2 Bath

(Note: Drawings are not to scale. Actual plans may vary.)

Window

Wilcox Warehouse Unit 201

O Skylight only

Wilcox Warehouse

Unit 208

(Note: Drawings are not to scale. Actual plans may vary.)

 $\bigcirc$ Skylight only

Wilcox Warehouse Unit 209