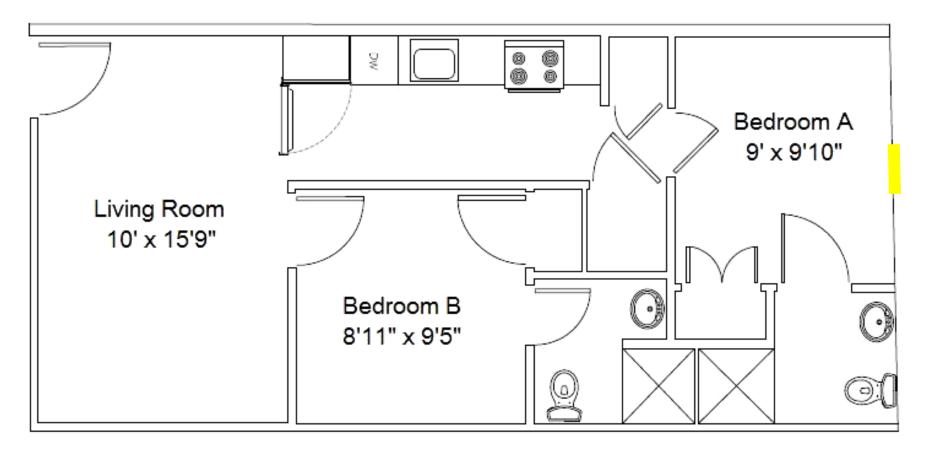

## Wilcox Warehouse 105

2 Bedroom / 2 Bath

(Note: Drawings are not to scale. Actual plans may vary.)

Window

Wilcox Warehouse Unit 105

Wilcox Warehouse Unit 108

2 Bedroom / 2 Bath

(Note: Drawings are not to scale. Actual plans may vary.)