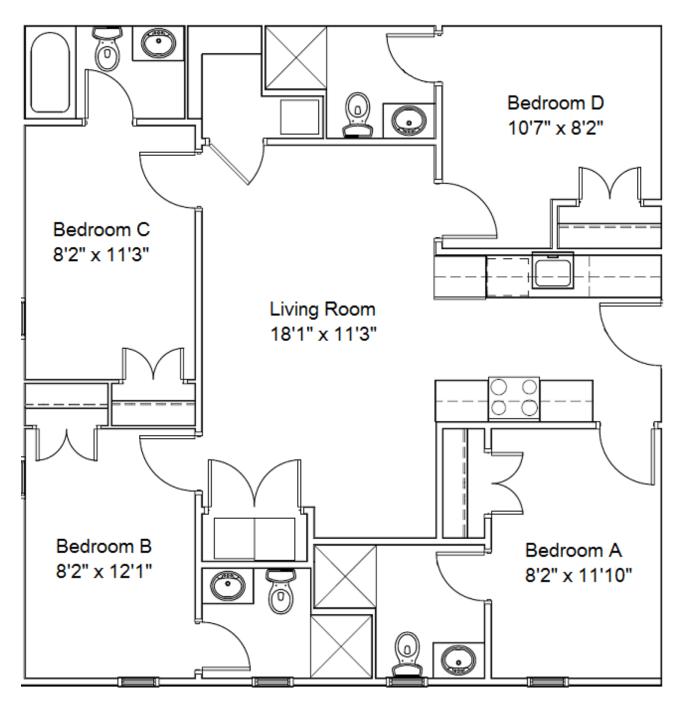

No window in Bedroom D

Holmes View Manor

Units 104

No window in Bedroom D

(Note: Drawings are not to scale. Actual plans may vary)

Holmes View Manor

Units 201

No Window in Bedroom A

Holmes View Manor Units 202

No Window in Bedroom A

Holmes View Manor Units 203

No window in Bedroom D

Holmes View Manor

Units 204

No window in Bedroom D

Holmes View Manor

Units 301

No Window in Bedroom A

Holmes View Manor Units 302

No Window in Bedroom A

Holmes View Manor Units 303

No window in Bedroom D

Holmes View Manor

Units 304