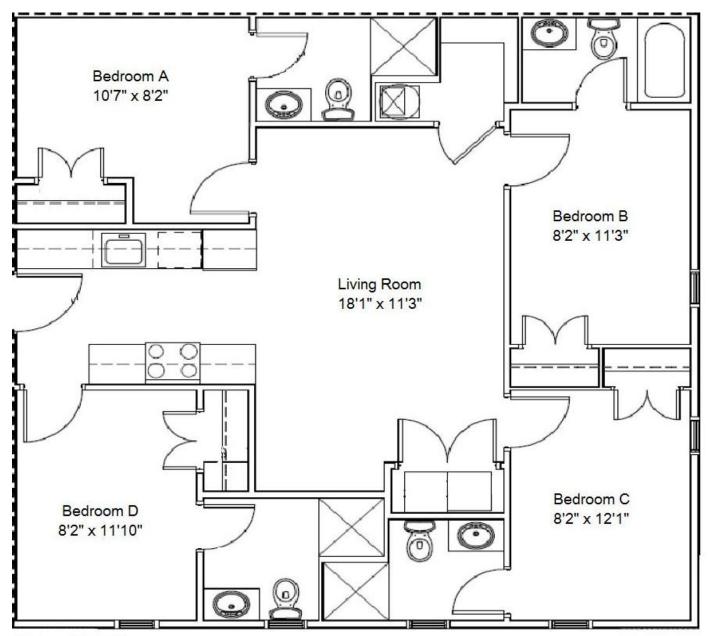

No window in Bedroom D

Holmes View Manor

Units 104

No window in Bedroom D

(Note: Drawings are not to scale. Actual plans may vary)

Holmes View Manor

Units 201

No Window in Bedroom A

Holmes View Manor Units 202

No Window in Bedroom A

Holmes View Manor Units 203

No window in Bedroom D

Holmes View Manor

Units 204

No window in Bedroom D

Holmes View Manor

Units 301

No Window in Bedroom A

Holmes View Manor Units 302

No Window in Bedroom A

Holmes View Manor Units 303

No window in Bedroom D

Holmes View Manor

Units 304