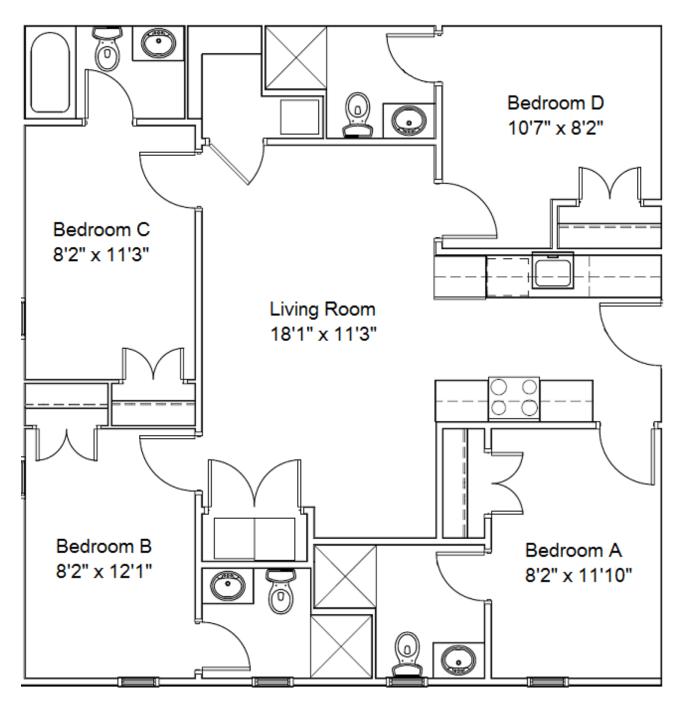

No window in Bedroom D

(Note: Drawings are not to scale. Actual plans may vary)

Holmes View Manor

Units 101

No Window in Bedroom A

Holmes View Manor Units 102

No Window in Bedroom A

Holmes View Manor Units 103

No window in Bedroom D

Holmes View Manor

Units 104

No window in Bedroom D

(Note: Drawings are not to scale. Actual plans may vary)

Holmes View Manor

Units 201

No Window in Bedroom A