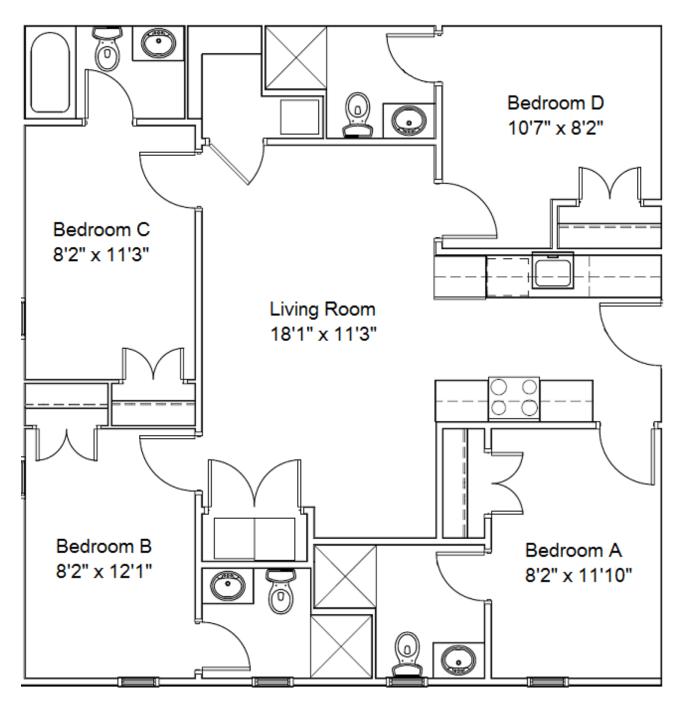

No window in Bedroom D

(Note: Drawings are not to scale. Actual plans may vary)

Holmes View Manor

Units 101

No Window in Bedroom A

Holmes View Manor Units 102

No Window in Bedroom A

Holmes View Manor Units 103

No window in Bedroom D

Holmes View Manor

Units 104

No window in Bedroom D

(Note: Drawings are not to scale. Actual plans may vary)

Holmes View Manor

Units 201

No Window in Bedroom A

Holmes View Manor Units 202

No Window in Bedroom A

Holmes View Manor Units 203

No window in Bedroom D

Holmes View Manor

Units 204

No window in Bedroom D

Holmes View Manor

Units 301

No Window in Bedroom A

Holmes View Manor Units 302

No Window in Bedroom A

Holmes View Manor Units 303

No window in Bedroom D

Holmes View Manor

Units 304